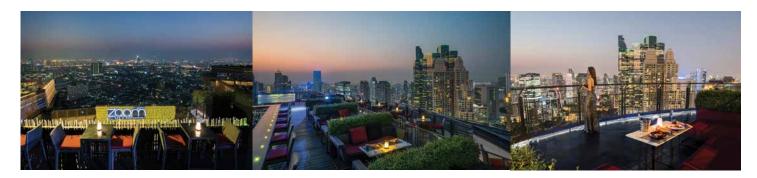

### ZOOM SKY BAR & RESTAURANT

Meet, sip and dine with panoramic views of the city from our impressive Sky Bar. Enjoy a romantic evening with a spectacular 360° panorama of Bangkok's skyline from our chicly designed.