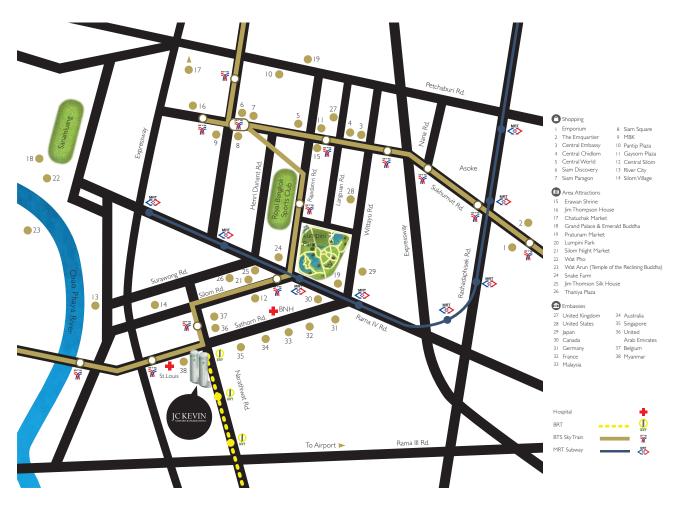

#### TRANSPORTATION

- 45 Minutes drive from Suvarnabhumi Airport.
- 30 Minutes drive from Don Muang Airport
- BTS Station Chong Nonsi Station (Exit 5)
- BRT Station Akhan Songkhro Station
- 15 minutes to Lumpini Park
- 10 minutes to Silom Shopping Area
- 20 minutes to ASIATIQUE The Riverfront