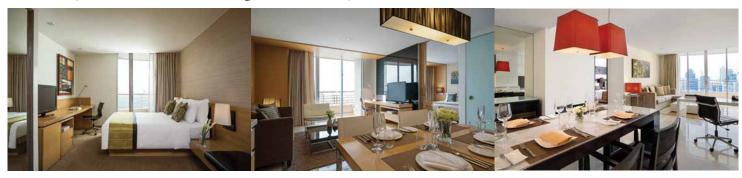

### ACCOMMODATIONS

Delight in panoramic views of downtown Bangkok and the famous Chao Phraya River through the floor to ceiling windows of your haven. Choose from a collection of 310 spacious rooms and suites.

- King or Twin bed with a choice of duck down and synaptic fiber pillows
- Balcony with city views
- Working desk with power sockets
- Internet access via Lan and Wi-Fi
- IDD Telephone with voicemail
- International satellite TV.
- In-room safe box
- Individually controlled air conditioning
- Mini bar, tea and coffee making facilities