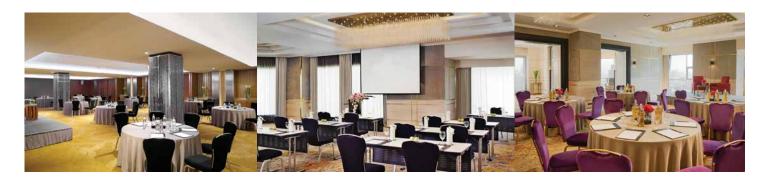

### **CONFERENCE AND MEETING FACILITIES**

For seamless meetings, powerful conferences and unforgettable private functions, JC Kevin Sathorn Bangkok Hotel is the ideal venue for hosting your private event. With a choice of 11 impressive meeting rooms, each complete with all of the necessary, modern facilities, such as audio-visual equipment, an event will make for a memorable occasion.

### **MEETING & FUNCTION**

| MEETING ROOMS             | AREA   |       | DIMENSION<br>(WXLXH) |                    |         |               |         | •••••         |         |          |  |  |
|---------------------------|--------|-------|----------------------|--------------------|---------|---------------|---------|---------------|---------|----------|--|--|
|                           | SQM    | SQ FT | METRES               | FEET               | THEATRE | CLASS<br>ROOM | U-SHAPE | BOARD<br>ROOM | BANQUET | COCKTAIL |  |  |
| Mezzanine Floor (M Floor) |        |       |                      |                    |         |               |         |               |         |          |  |  |
| Foyer M floor             | 270    | 3,000 | H 2.8                | H 9                | -       | -             | -       | -             | -       | -        |  |  |
| Sathorn I                 | 325    | 3,610 | 24x 13.5 x 2.8       | 80 x 45 x 9        | 300     | 180           | 30      | 60            | 250     | 350      |  |  |
| Sathorn II                | 55     | 617   | 7.5 x 7.4 x 2.8      | 25 x 24.7 x 9      | 30      | 20            | 15      | 12            | 30      | 30       |  |  |
| Sathorn III               | 45     | 506   | 6.5 x 7 x 2.8        | 21.7 x 23.3 x 9    | 30      | 20            | 15      | 12            | 30      | 30       |  |  |
| 36 <sup>th</sup> Floor    |        |       |                      |                    |         |               |         |               |         |          |  |  |
| Skylight Foyer I          | 101.6  | 1,129 | H4                   | H 13               | -       | -             | -       | -             | -       | -        |  |  |
| Skylight Foyer II         | 101.6  | 1,129 | H4                   | H 13               | -       | -             | -       | -             | -       | -        |  |  |
| Skylight Room I           | 235.8  | 2,620 | 11 x 21.8 X 4        | 36.67 x 72.67 x 13 | 100     | 90            | 30      | 20            | 120     | 150      |  |  |
| Skylight Suite I          | 150.62 | 1,673 | 11 x 14.3 x 4        | 36.67 x 47.67 x 13 | 60      | 40            | 20      | 15            | 60      | 50       |  |  |
| Skylight Suite II         | 85.182 | 946   | 11 x 7.5 x 4         | 36.67 x 25 x 13    | 50      | 30            | 25      | 20            | 50      | 40       |  |  |
| Skylight Room II          | 149.75 | 1,663 | 11 x 13.14 x 4       | 36.67 x 43.8 x 13  | 80      | 50            | 30      | 20            | 70      | 80       |  |  |
| Skylight Suite III        | 88.19  | 980   | 11 x 7.5 x 4         | 36.67 x 25 x 13    | 50      | 30            | 25      | 20            | 50      | 40       |  |  |
| Skylight Suite IV         | 61.56  | 684   | 12.47 x 5.3 x 4      | 41.57 x 17.67 x 13 | 30      | 20            | 15      | 15            | 20      | 20       |  |  |
| Skylight Suite V          | 56.05  | 623   | 8.2 x 6.9 x 3.5      | 27.33 x 23 x 13    | 50      | 20            | 15      | 15            | 30      | 30       |  |  |
| Skylight Suite VI         | 46.67  | 518   | 8.3 x 6.3 x 4        | 27.67 x 21 x 13    | 30      | 15            | 10      | 10            | 10      | 10       |  |  |