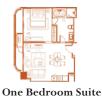

| Room Type                     | No of room | King Bed | Twin Bed |
|-------------------------------|------------|----------|----------|
| Premier Room (39 sq.m.)       | 62         | 31       | 31       |
| One Bedroom Suite (64 sq.m.)  | 124        | 82       | 42       |
| Two Bedroom Suite (121 sq.m.) | 124        |          | -        |

Premier Room

Two Bedroom Suite