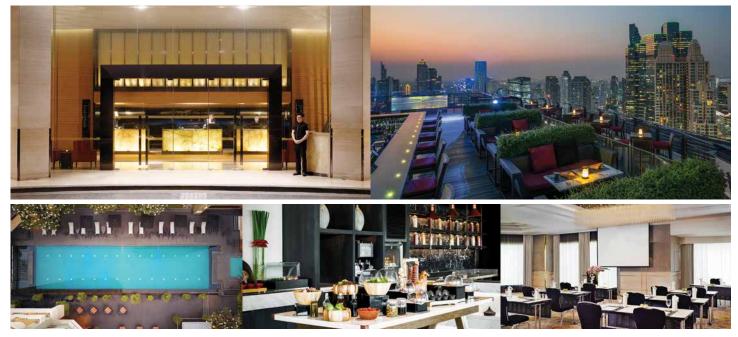

## THE UNIQUES

- 10 minutes' walk or one BRT stop from the main Sathorn intersection
- 310 guestrooms and suites with balcony
- 32 meter long infinity edge saltwater swimming pool
- 11 meeting and event venues with natural daylight
- ZOOM Sky Bar & Restaurant with Bangkok Panoramic view
- Hourly shuttle service to Chong Nonsi BTS Sky Train

### ZOOM SKY BAR & RESTAURANT

Meet, sip and dine with panoramic views of the city from our impressive Sky Bar. Enjoy a romantic evening with a spectacular 360° panorama of Bangkok's skyline from our chicly designed.

### **CONFERENCE AND MEETING FACILITIES**

For seamless meetings, powerful conferences and unforgettable private functions, JC Kevin Sathorn Bangkok Hotel is the ideal venue for hosting your private event. With a choice of 11 impressive meeting rooms, each complete with all of the necessary, modern facilities, such as audio-visual equipment, an event will make for a memorable occasion.